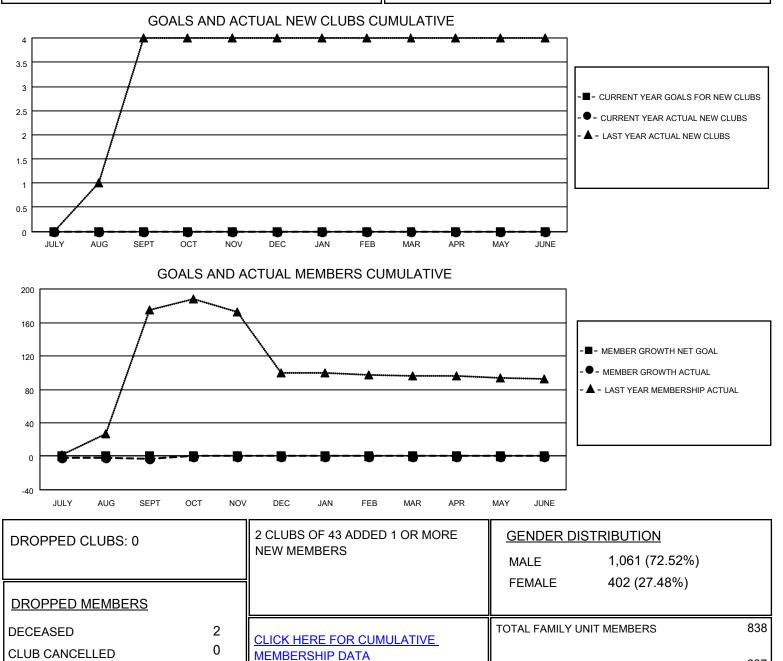

## LOCATION PHILIPPINES

District 301A4

Results as of: 9/30/2020

| Clubs                 |               |           |               | Members               |                         |                         |                                                    |
|-----------------------|---------------|-----------|---------------|-----------------------|-------------------------|-------------------------|----------------------------------------------------|
| RESULTS FOR 2020-2021 |               |           |               | RESULTS FOR 2020-2021 |                         |                         |                                                    |
| QUARTER               | NEW CLUB GOAL | NEW CLUBS | DROPPED CLUBS | QUARTER MEN           | MBER GROWTH NET<br>GOAL | MEMBER GROWTH<br>ACTUAL | DROPPED<br>MEMBERS ACTUAL<br>(including transfers) |
| JULY/AUG/SEPT         | 0             | 0         | 0             | JULY/AUG/SEPT         | 0                       | 4                       | 7                                                  |
| OCT/NOV/DEC           | 0             | 0         | 0             | OCT/NOV/DEC           | 0                       | 0                       | 0                                                  |
| JAN/FEB/MAR           | 0             | 0         | 0             | JAN/FEB/MAR           | 0                       | 0                       | 0                                                  |
| APR/MAY/JUNE          | 0             | 0         | 0             | APR/MAY/JUNE          | 0                       | 0                       | 0                                                  |